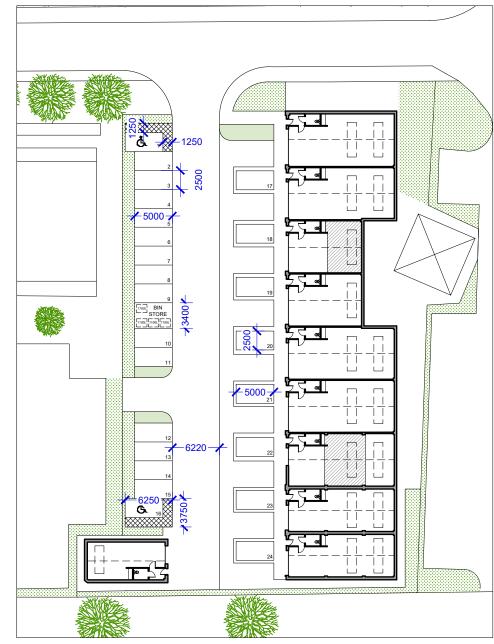

## PROPOSED Warehouse Area - (Total: 856.9m)

 $250m^2 = 10no.$  parking spaces

-

General Industrial - 5 liters per 1m<sup>2</sup>

"up to  $250m^2 = 1 \text{ space}/25m^2$ above 250m<sup>2</sup> =1 space per/additional 50m<sup>2</sup>"

"Between 10 - 50 total spaces should include provision of 2-4 accessible parking spaces"

 $606.9m^2 = 13no. p. spaces (rounded to the next full number)$ 

Proposed Parking Spaces = 23 (inc. 2 accessible)

### Wokingham Borough Council Refuse Standards

 $856.9m^2$  requires 4285 liters = x4 1100 liters large 4-wheel bins