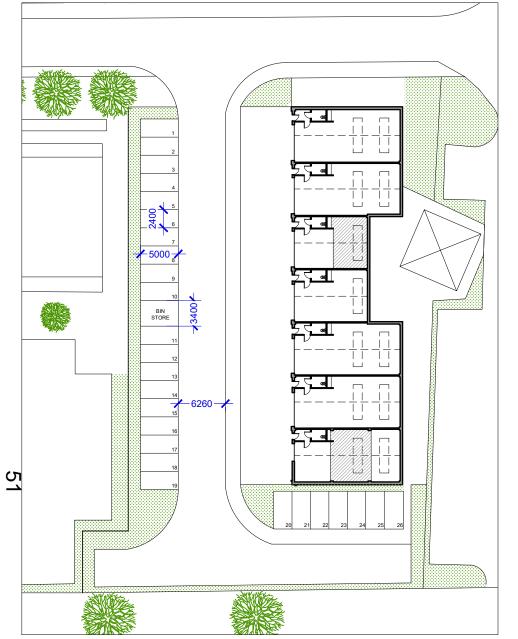

## PROPOSED Warehouse Area - (Total: 856.9m)

 $250m^2 = 10no.$  parking spaces

-

General Industrial - 5 liters per 1m<sup>2</sup>

"up to  $250m^2 = 1 \text{ space}/25m^2$ above 250m<sup>2</sup> =1 space per/additional 50m<sup>2</sup>"

"Between 10 - 50 total spaces should include provision of 2-4 accessible parking spaces"

 $606.9m^2 = 13no. p. spaces (rounded to the next full number)$ 

Proposed Parking Spaces = 23 (inc. 2 accessible)

### Wokingham Borough Council Refuse Standards

 $856.9m^2$  requires 4285 liters = x4 1100 liters large 4-wheel bins